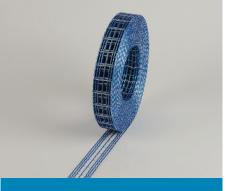

# Murfor® Compact E-35 Masonry reinforcement on a roll

#### **GENERAL DESCRIPTION**

Murfor® Compact masonry reinforcement on a roll, consists of steel cords with an interwoven fiberglass roving.

#### **Murfor® Compact E-35**

A mesh consisting of 7 steel cords.