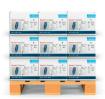

### Packaging units

**Per box** 6 rolls 180 meters

Per pallet (900x1200mm) 36 boxes 6480 meters

## Handling

Keep Dry

Only stack 2 pallets high