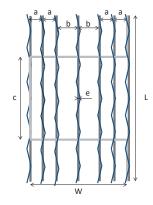

#### **Dimensions**

| Width                  | mm      | W | 35   |
|------------------------|---------|---|------|
| Pitch <sub>short</sub> | mm      | а | 5    |
| Pitch <sub>long</sub>  | mm      | b | 7.5  |
| Step                   | mm      | С | 33   |
| Thickness              | mm      | е | 1.75 |
| Length                 | m       | L | 30   |
| Weight                 | kg/roll |   | 1.34 |

## Geometry